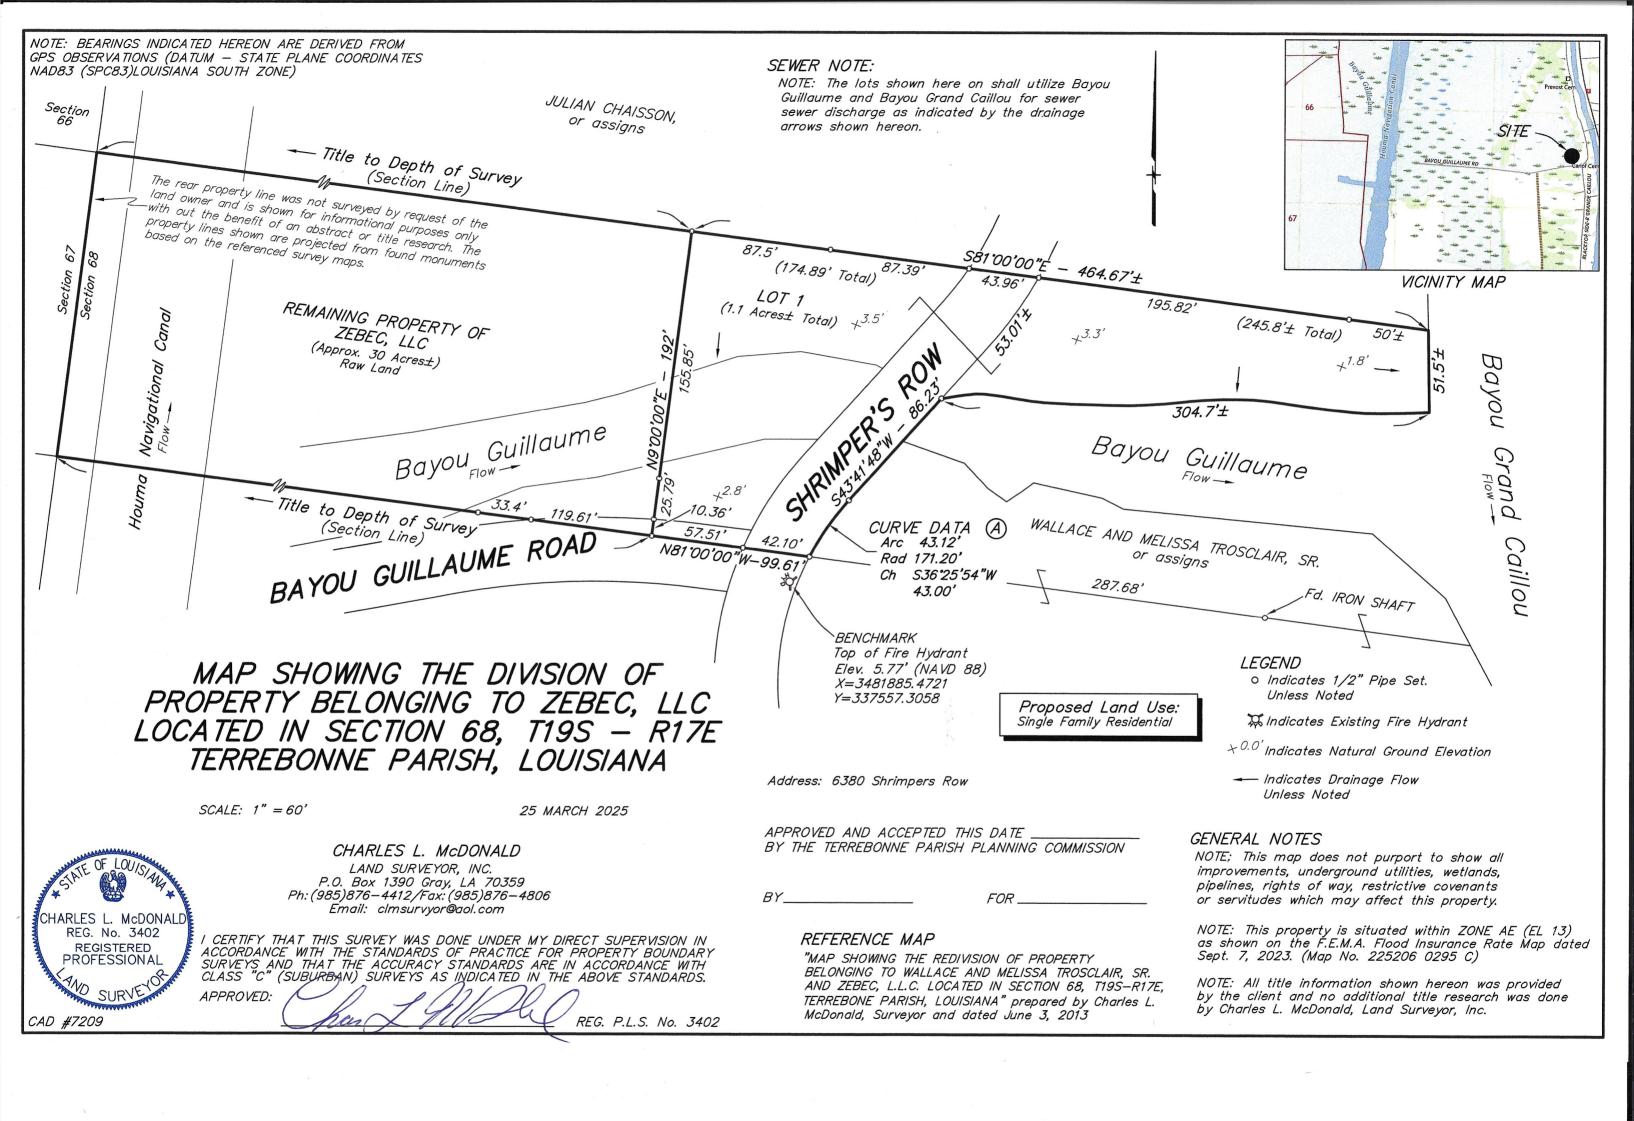

b) Public Hearing

c) Consider Approval of Said Application

2. a) Subdivision: Division of Property belonging to Zebec, LLC (Lot 1 & Remaining  $\pm 30$ 

acres Raw Land)

Approval Requested: Process D, Minor Subdivision

Location: 6380 Shrimpers Row, Terrebonne Parish, LA
Government Districts: Council District 7 / Grand Caillou Fire District

Developer: Zebec, LLC; Eric Boudreaux

Surveyor: <u>Charles L. McDonald Land Surveyor, Inc.</u>

b) Consider Approval of Said Application

3. a) Subdivision: <u>Transfer of existing assets for Bayou L'Ourse Substation on Property</u>

belonging to South Louisiana Electric Cooperative Association

Approval Requested: <u>Process D, Minor Subdivision</u>

- 3. The Chairman called to order the Public Hearing for an application by Zebec, LLC requesting approval for Process D, Minor Subdivision, for the Division of Property belonging to Zebec, LLC (Lot 1 & Remaining ±30 acres Raw Land).
  - a) Ms. Alisa Champagne, Charles L. McDonald Land Surveyor, Inc., discussed the location and division of property. She stated they were awaiting drainage calculations.
  - b) The Chairman recognized Mr. Eric Boudreaux, 4309 Matherne, applicant, who stated it was his property he wanted to sell due to people squatting on and it not being kept up.
  - c) Mr. Soudelier moved, seconded by Mr. Rogers: "THAT the Public Hearing be closed."