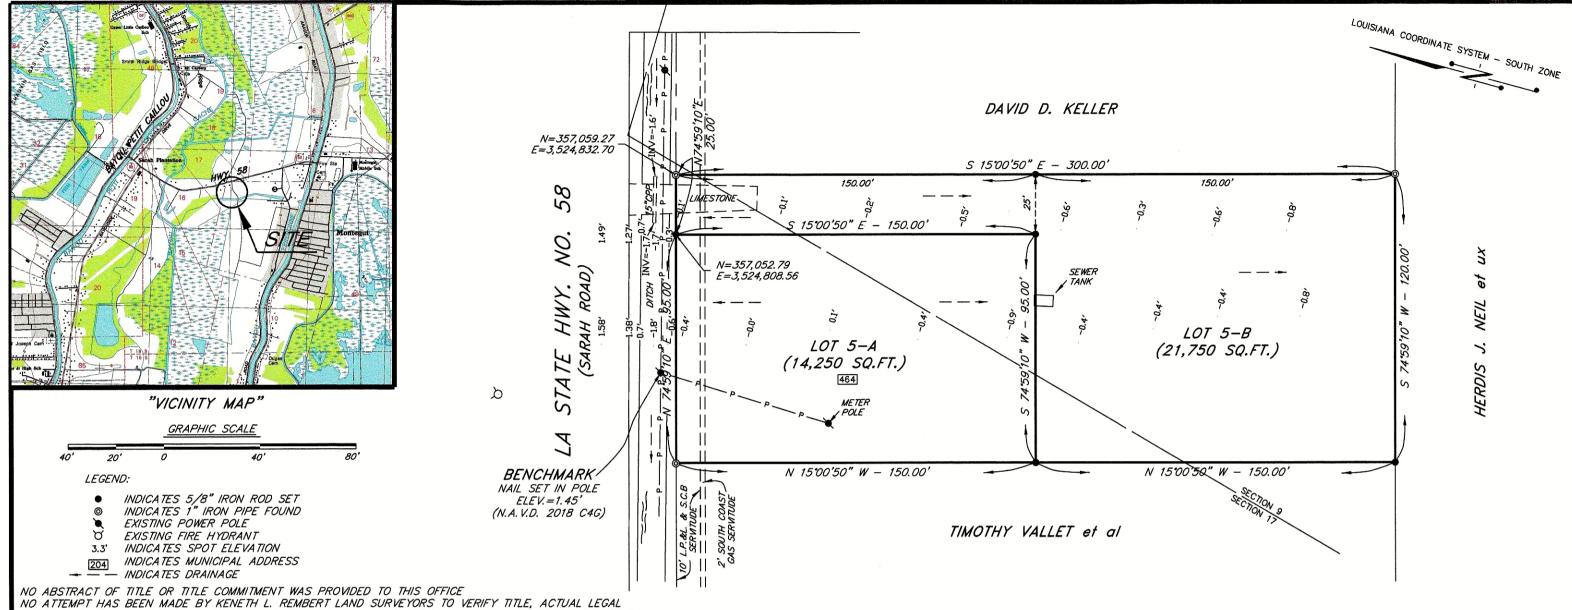

b) Public Hearing

c) Consider Approval of Said Application

2. a) Subdivision: Lots 5-A & 5-B, A Redivision of Lot 5, Block 2, Phase 2 of Montegut

Estates West belonging to Wayne E. Miller, II

Approval Requested: <u>Process D, Minor Subdivision</u>

Location: 464 Highway 58, Terrebonne Parish, LA
Government Districts: Council District 9 / Little Caillou Fire District

Developer: Wayne E. Miller

Surveyor: <u>Keneth L. Rembert Land Surveyors</u>

b) Public Hearing

c) Consider Approval of Said Application