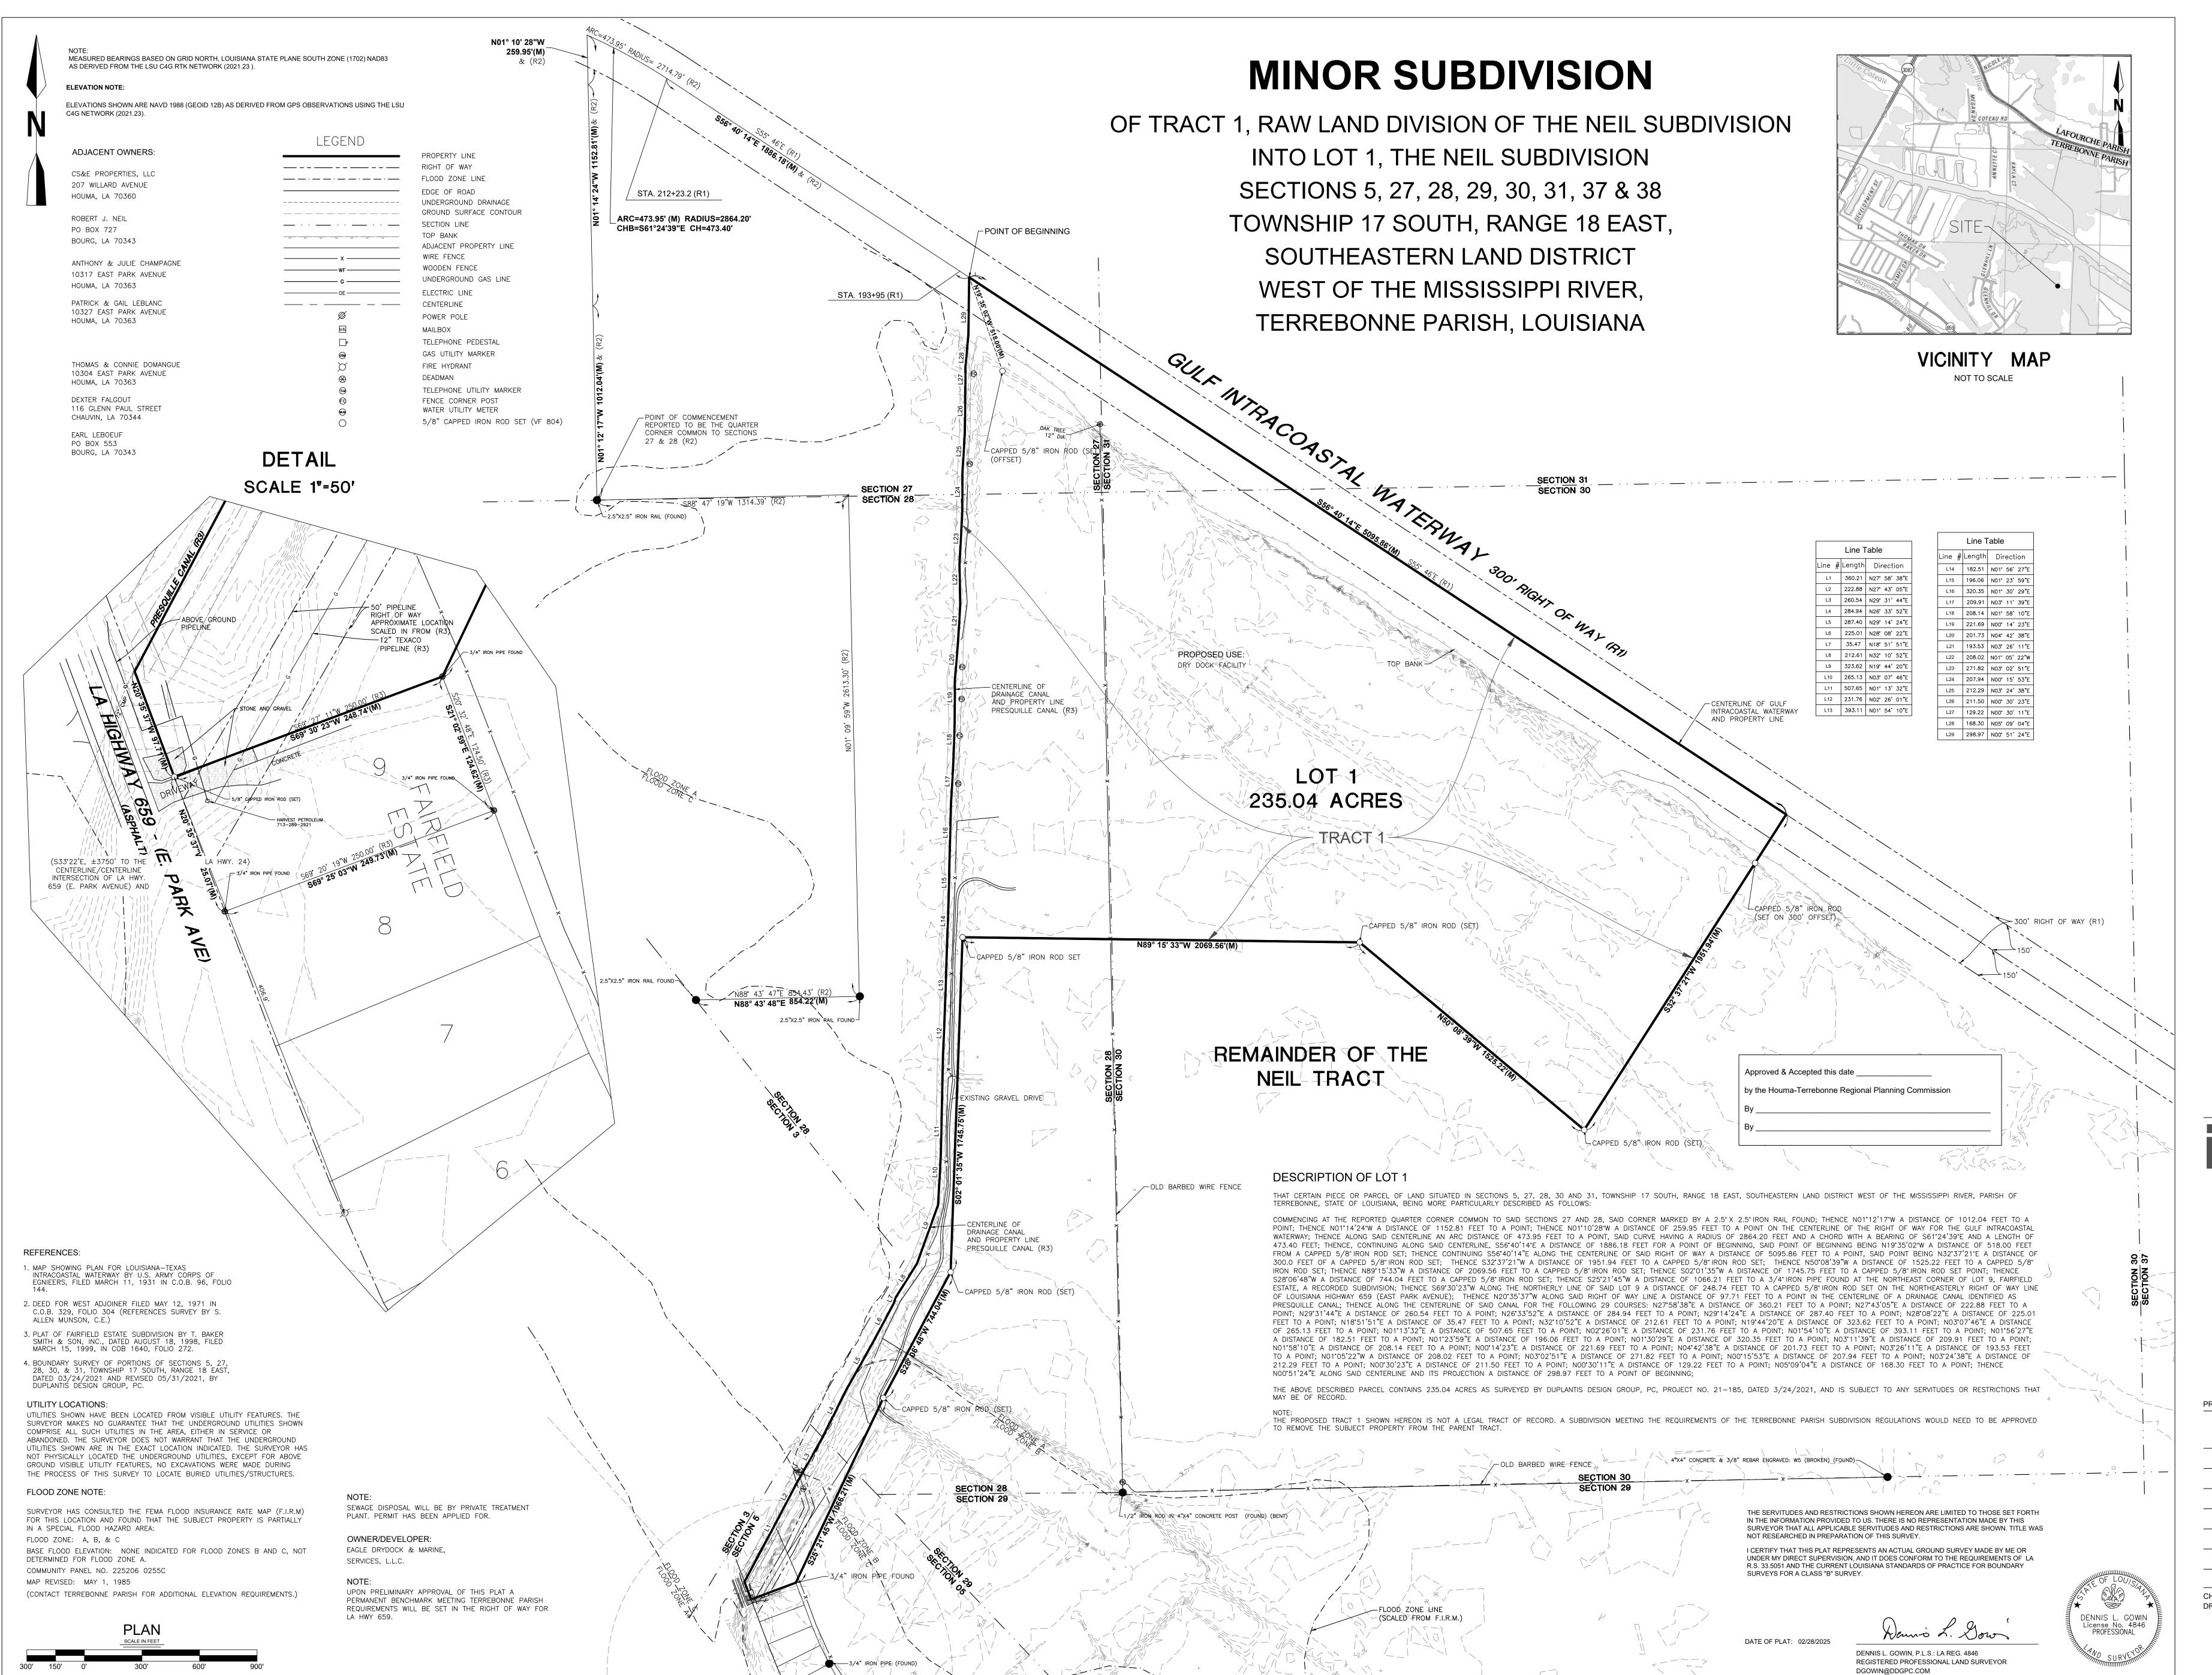

#### F. COMMUNICATIONS

G. OLD BUSINESS:

1. a) Subdivision: Tract 1, Raw Land Division of the Neil Subdivision into Lot 1, The Neil

Subdivision (Eagle II Dry Dock Facility)

Approval Requested: <u>Process D, Minor Subdivision</u>

Location: 10307 East Park Avenue, Terrebonne Parish, LA

Government Districts: Council District 9 / Bourg Fire District

Developer: <u>Sealevel Construction</u>
Surveyor: <u>Duplantis Design Group, PC</u>

2. TABLED until next regular meeting of May 15, 2025 Tract 1, Raw Land Division of the Neil Subdivision into Lot 1, The Neil Subdivision (Eagle II Dry Dock Facility) [See ATTACHMENT A]