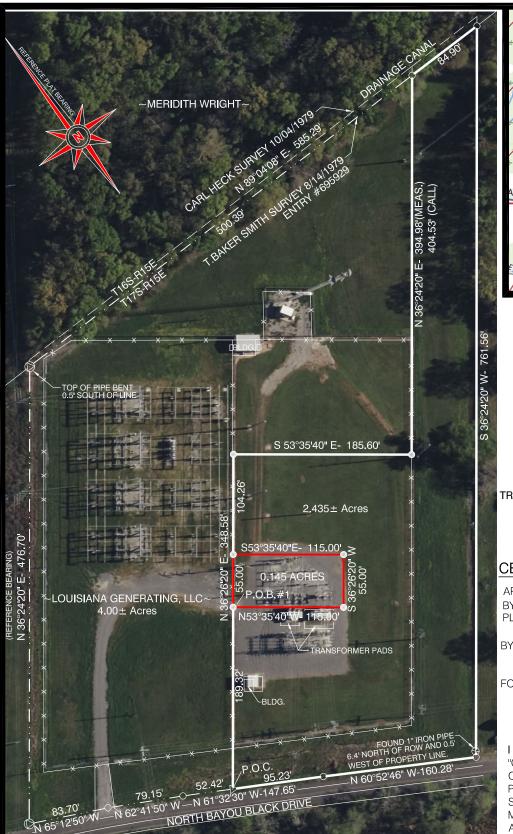

b) Public Hearing

c) Variance Request: Variance from the fire hydrant distance requirements (required 150' to 550')

d) Consider Approval of Said Application

4. a) Subdivision: <u>Transfer of existing assets for Greenwood Substation on Property</u>

belonging to South Louisiana Electric Cooperative Association

Approval Requested: <u>Process D, Minor Subdivision</u>

Location: <u>5130 North Bayou Black Drive, Gibson, Terrebonne Parish, LA</u>

Government Districts: Council District 2 / Gibson East Fire District

Developer: SLECA; Matthew Peters, General Manager

Surveyor: Red Stick Power, LLC

b) Public Hearing

c) Variance Request: Variance from the fire hydrant distance requirements (required 150' to 198')

d) Consider Approval of Said Application