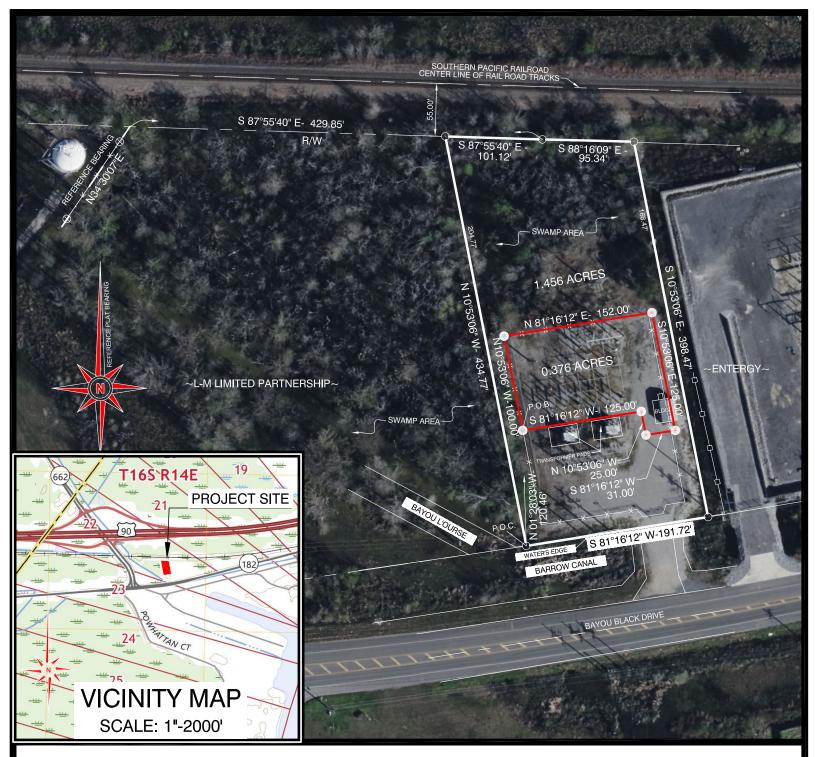

b) Consider Approval of Said Application

3. a) Subdivision: <u>Transfer of existing assets for Bayou L'Ourse Substation on Property</u>

belonging to South Louisiana Electric Cooperative Association

Approval Requested: <u>Process D, Minor Subdivision</u>

Location: <u>6870 Bayou Black Drive, Gibson, Terrebonne Parish, LA</u>

Government Districts: Council District 4 / Gibson Fire District

Developer: SLECA; Matthew Peters, General Manager

Surveyor: Red Stick Power, LLC

b) Public Hearing

c) Variance Request: Variance from the fire hydrant distance requirements (required 150' to 550')

d) Consider Approval of Said Application

4. a) Subdivision: <u>Transfer of existing assets for Greenwood Substation on Property</u>