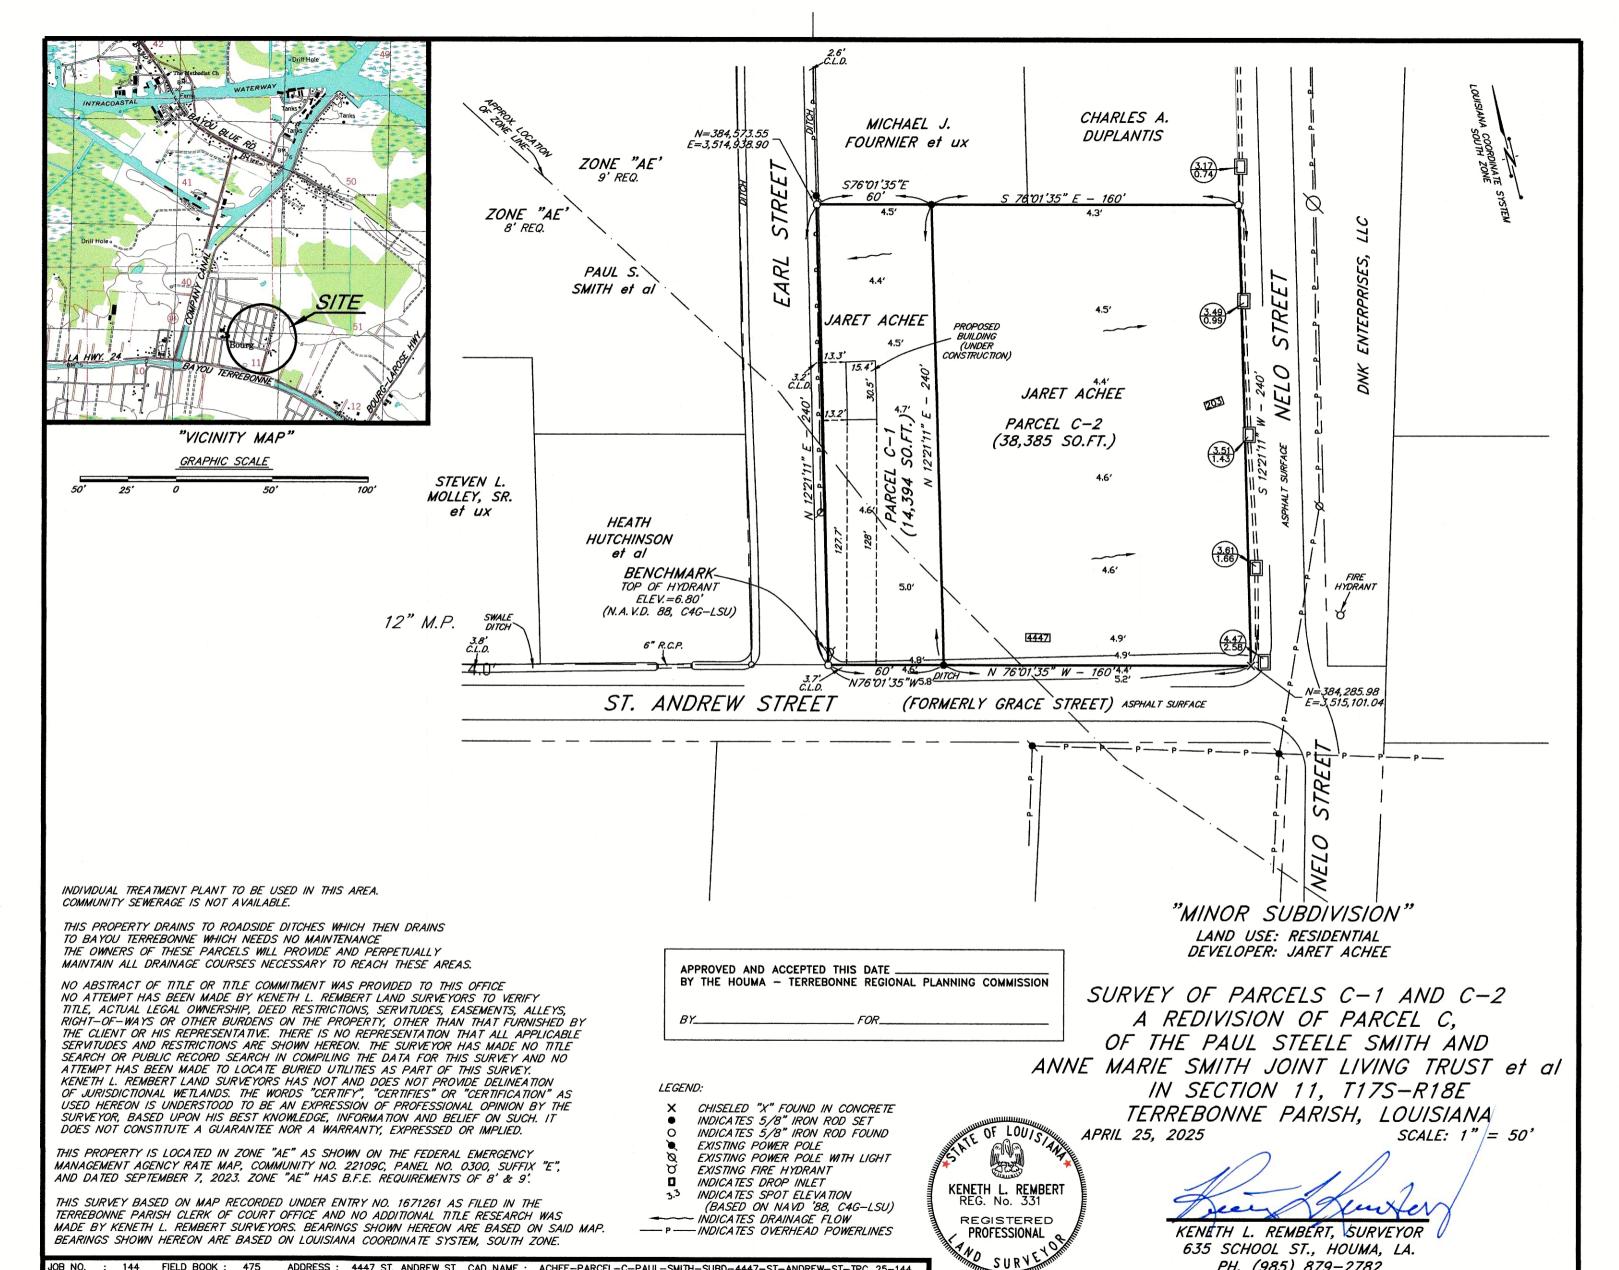

#### H. APPLICATIONS / NEW BUSINESS:

1. a) Subdivision: <u>Parcels C-1 and C-2, A Redivision of Parcel C of the Paul Steele Smith</u>

and Anne Marie Smith Joint Living Trust, et al

Approval Requested: <u>Process D, Minor Subdivision</u>

Location: <u>4447 St. Andrew Street (Bourg), Terrebonne Parish, LA</u>

Government Districts: Council District 9 / Bourg Fire District

Developer: <u>Jaret Achee</u>

Surveyor: <u>Keneth L. Rembert Land Surveyors</u>

b) Public Hearing

c) Consider Approval of Said Application

2. a) Subdivision: Lots 5-A & 5-B, A Redivision of Lot 5, Block 2, Phase 2 of Montegut

Estates West belonging to Wayne E. Miller, II

Approval Requested: <u>Process D, Minor Subdivision</u>